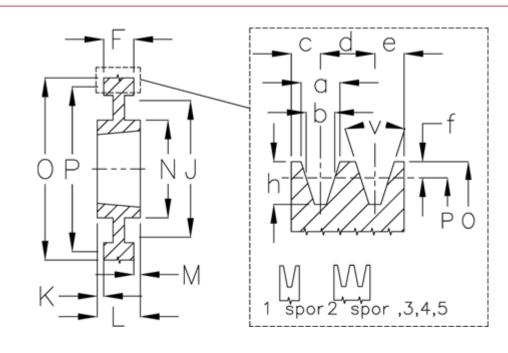

## Measures

| = 16.3 | F                                                    | = 44                                                                    |
|--------|------------------------------------------------------|-------------------------------------------------------------------------|
| = 14.0 | For bush                                             | = 2517                                                                  |
| = 60   | h                                                    | = 17.5                                                                  |
| = 12.5 | J                                                    | = 193                                                                   |
| = 19.0 | К                                                    | = -                                                                     |
| = 12.5 | L                                                    | = 45                                                                    |
| = 15   | m                                                    | = 1.0                                                                   |
| = 3.5  | Ν                                                    | = 117                                                                   |
|        | = 14.0<br>= 60<br>= 12.5<br>= 19.0<br>= 12.5<br>= 15 | = 14.0 For bush<br>= 60 h<br>= 12.5 J<br>= 19.0 K<br>= 12.5 L<br>= 15 m |

| Number of ribs | 5 = 2       |
|----------------|-------------|
| 0              | = 243.0     |
| Р              | = 236       |
| Туре           | = SPB       |
| v              | = 38 grader |
|                |             |
|                |             |